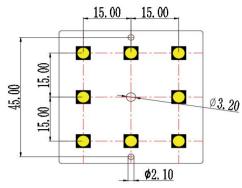

# LED layout

#### \*Notes

2.We recommend LED assembly tolerance of  $\pm 0.1$  mm.