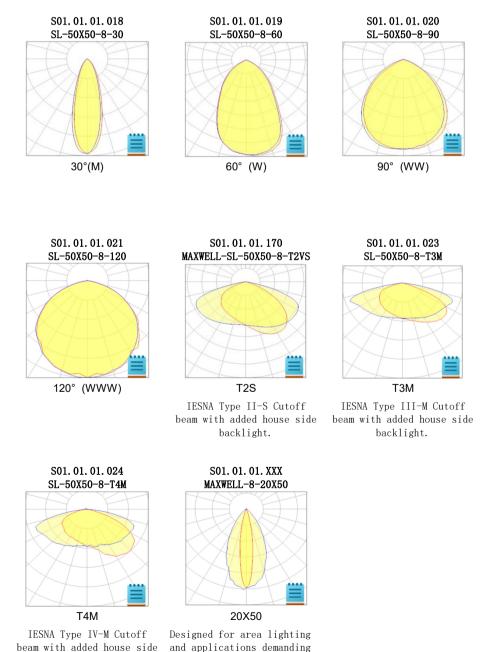

# SÜNLUMIN

# **FAMILY DATASHEET**

# MAXWELL

# MAXWELL-8-G1

50 x 50 mm modular solutions.The most versatile modular product family especially designed for street and area lighting, but also suitable for widerange of other applications

### MAXWELL-8-G1

50 x 50 mm 8 lens (3+2+3) arrays optimized for flat 5050 size LED packages.

- Design LED : FLAT SMD 5050 LED packages
- Compatibility : up to 5050 size LED packages
- Zhaga : N/A
- Material : Optical PC(clear)

backlight.

- Fasten : Screw
- RoHS : Yes



# PRODUCTS:



a wide oval beam pattern

# SÜNLUMIN FAMILY DATASHEET

MAXWELL-8-G1

# LED layout





#### \*Notes

2.We recommend LED assembly tolerance of  $\pm 0.1$  mm.

## **Usage and Maintenance:**

1) If necessary, clean lenses with mild soap, water and soft cloth.

2) Never use any commercial cleaning solvents on lenses, like alcohol.

3) Please handle lens with wearing gloves, skin oils may damage lens or its optical characteristic.

# Notes:

Please test the data again before using. The chart data is for reference only.

<sup>1.</sup>All dimensions are in millimeters