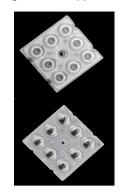

### MAXWELL-8-G1

50 x 50 mm 8 lens (3+2+3) arrays optimized for flat 5050 size LED packages.

- Design LED : FLAT SMD 5050 LED packages
- Compatibility : up to 5050 size LED packages
- Zhaga : N/A
- Material : Optical PC(clear)

# LED layout