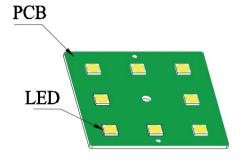

### MAXWELL-8-G1

50 x 50 mm 8 lens (3+2+3) arrays optimized for flat 5050 size LED packages.

- Design LED : FLAT SMD 5050 LED packages
- Compatibility : up to 5050 size LED packages
- Zhaga : N/A
- Material : Optical PC(clear)

# LED layout