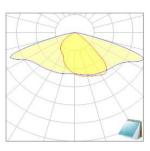

## 3. OPTICAL RESULTS

## 1) PHOTOMETRIC DATA(MEASURED):

LED model Luxeon 3030 square

Light colour White LEDs/each optic 1

FWHM Asymmetric

Required components:

Glass