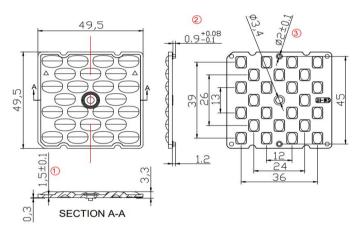

## 2.MECHANICAL SPECIFICATION

: Clear

#### UNIT:mm

Color

Dimensions with unmarked tolerances refer to GBT14486 tolerance table.