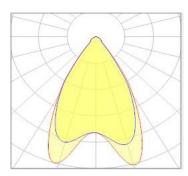

#### 2) PHOTOMETRIC DATA(MEASURED):

## REFOND

LED model RF 2835

Light colour White

LEDs/each optic 4

FWHM H21.2°,V19.4°

FWTM H70.7°,V73.9°

Required components:

N/A