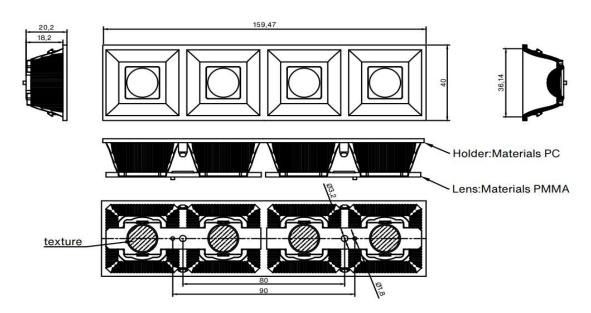

## 2.MECHANICAL SPECIFICATION

UNIT:mm

Dimensions with unmarked tolerances refer to GBT14486 tolerance table.