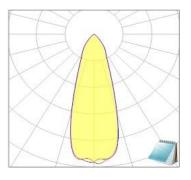

#### 1) PHOTOMETRIC DATA(SIMULATED):

LED model 5050

Light colour White

LEDs/each optic 1

FWHM H33.7°, V33.4°

FWTM H75.7°,V75°

Required components:

N/A

#### 2) PHOTOMETRIC DATA(MEASURED):